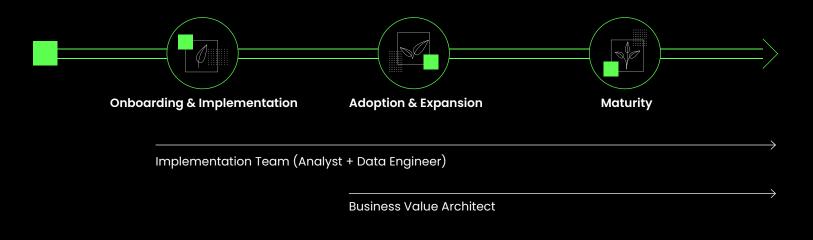

# A BVA Accelerates Your Journey

A BVA can best navigate and identify opportunities for improvement once implementation is complete. They will support you as you adopt, expand, scale, and mature your processes.