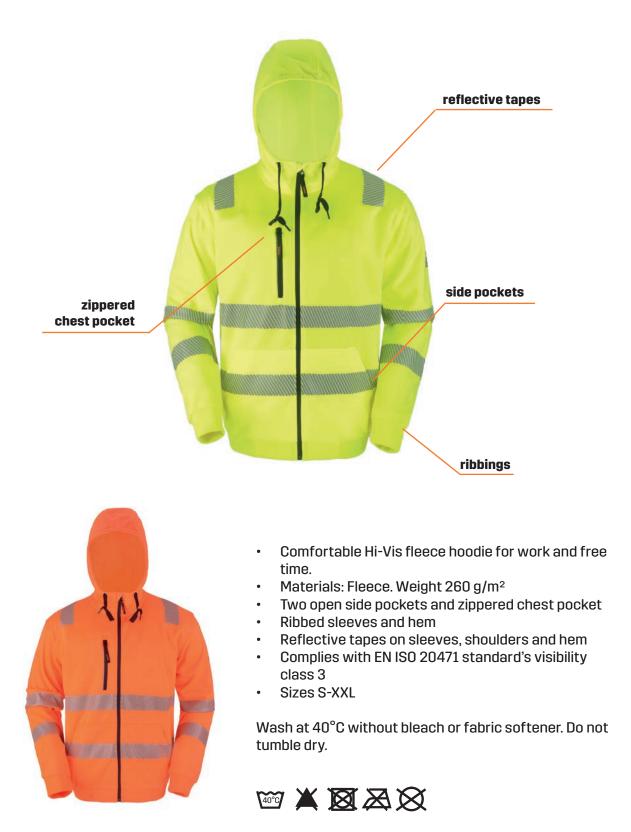

## HI-VIS HOODIE SUITABLE FOR WORK AND FREE TIME

The PROF hoodie is a comfy Hi-Vis hoodie made of fleece, which is suitable for both work and free time. Hi-Vis hoodies are available in Hi-Vis yellow and Hi-Vis orange.