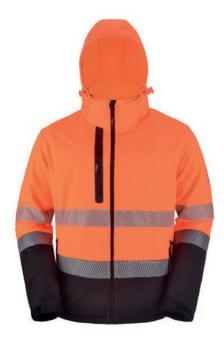

### HI-VIS SOFTSHELL JACKET PROTECTS FROM WIND AND REPELS WATER

Hi-Vis softshell jacket protects from wind and repels water, which makes it an excellent choice for working outdoors in changing weather conditions. The softshell jacket is available in Hi-Vis yellow and Hi-Vis orange.

- Materials: upper shell; polyester and mechanically laminated softshell 310 g/m<sup>2</sup>. Interior lining is TPU
- Waterproof to 8000 mm
- Breathability 300 MVP
- Roomy side pockets and a chest pocket
- ID card pocket
- Waterproof zipper
- Reflective tapes on hem and sleeves
- Complies with EN ISO 20471 standard's visibility class 2
- Sizes S-XXL