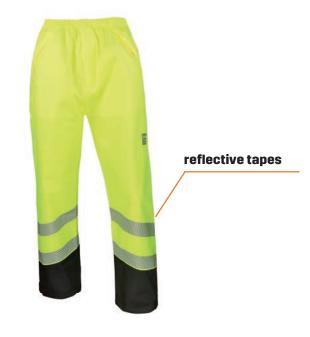

## HI-VIS WEATHER RESISTANT JACKETS AND PANTS PROTECT FROM WIND AND RAIN

Weather resistant PROF clothes protect you from wind and rain in the best possible way. With weather resistant PROF clothing you will always have a pleasant work day, despite wind and rain on site. Weather resistant PROF clothes are available in Hi-Vis yellow and Hi-Vis orange.

Wash at 40°C without bleach or fabric softener. Do not tumble dry.

- Water and weatherproof Hi-Vis pants
- Materials: upper fabric is PU-coated polyester, weight 180 g/m<sup>2</sup> Polyester taffeta lining
- Waterproof to 8000 mm
- Reflective tapes on legs
- Complies with EN ISO 20471 standard's visibility class 1
- Waterproofing complies with EN343.3.1
- Sizes S-XXL