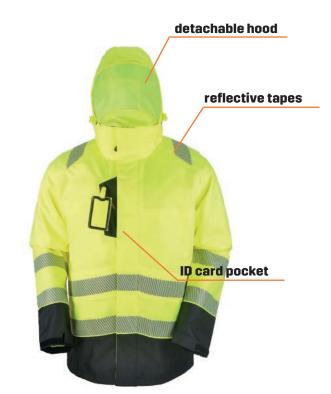

## HI-VIS WINTER JACKET PROTECTS FROM COLD AND WIND

The Hi-Vis PROF winter jacket is a warm, practical and waterproof winter jacket, which protects you in the harshest weather. The winter jacket is available in both Hi-Vis yellow and Hi-Vis orange.

- Warm, practical and waterproof Hi-Vis winter jacket
- Upper fabric is PU-coated polyester, weight 180 g/m<sup>2</sup>
- Stitched nylon lining, 140 gsm in sleeves and 160 elsewhere
- Waterproof to 8000 mm
- The winter coat has a detachable hood and zippered side pockets
- ID card pocket
- Reflective tapes on sleeves and hem
- Complies with EN ISO 20471 standard's visibility class 3 (class 2 in size S)
- Waterproofing complies with EN343.3.1
- Sizes S-XXL