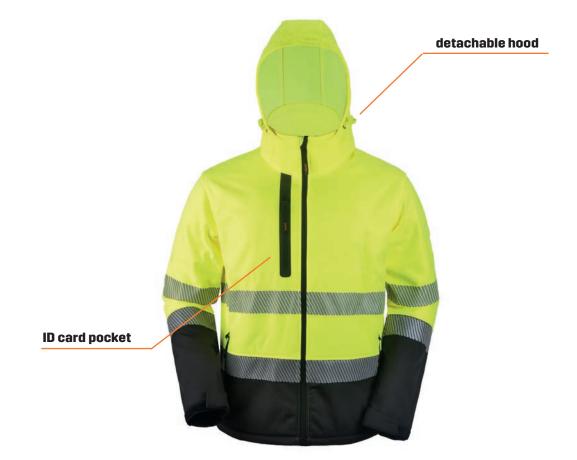

### HI-VIS SOFTSHELL JACKET PROTECTS FROM WIND AND REPELS WATER

Hi-Vis softshell jacket protects from wind and repels water, which makes it an excellent choice for working outdoors in changing weather conditions. The softshell jacket is available in Hi-Vis yellow and Hi-Vis orange.

- Materials: upper shell; polyester and mechanically laminated softshell 310 g/m<sup>2</sup>. Interior lining is TPU
- Waterproof to 8000 mm
- Breathability 300 MVP
- Roomy side pockets and a chest pocket
- ID card pocket
- Waterproof zipper
- Reflective tapes on hem and sleeves
- Complies with EN ISO 20471 standard's visibility class 2
- Sizes S-XXL