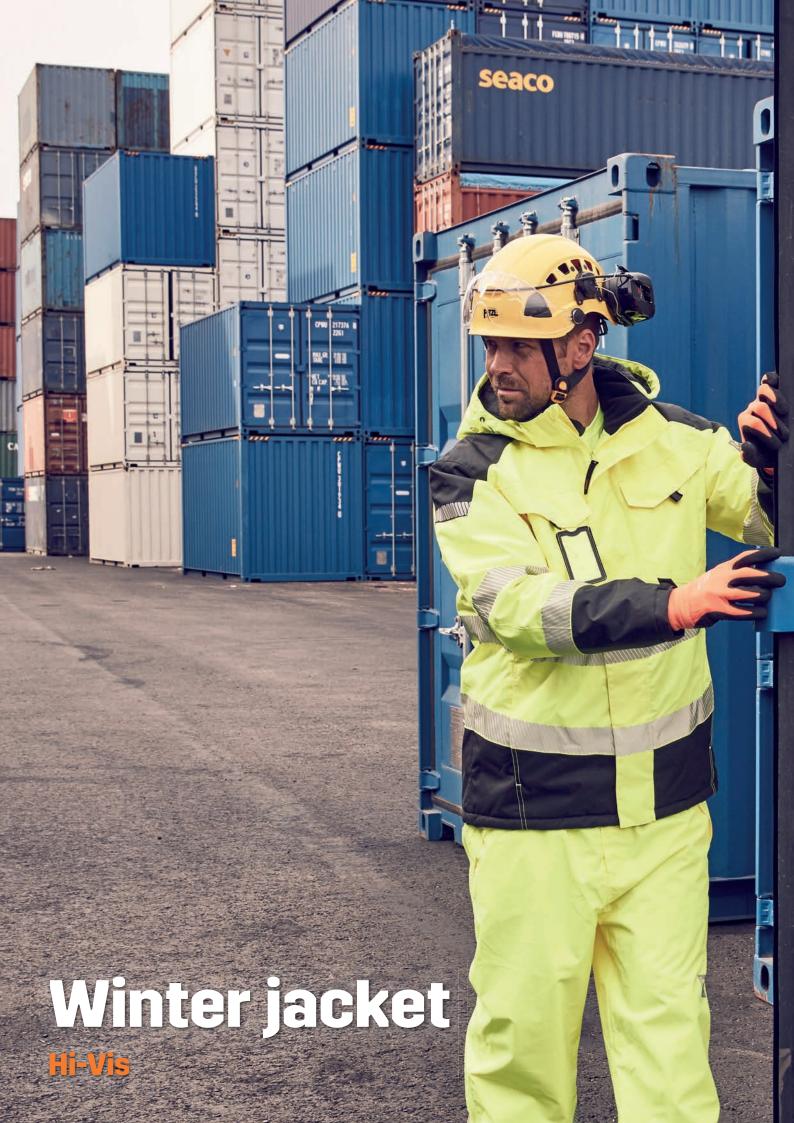

## HI-VIS WINTER JACKET PROTECTS FROM COLD AND WIND

The Hi-Vis PROF winter jacket is a warm, practical and waterproof winter jacket, which protects you in the harshest weather. The winter jacket is available in both Hi-Vis yellow and Hi-Vis orange.

- Warm, practical and waterproof Hi-Vis winter jacket
- Upper fabric is PU-coated polyester, weight 180 g/m<sup>2</sup>
- Stitched nylon lining, 140 gsm in sleeves and 160 elsewhere
- Waterproof to 8000 mm
- The winter coat has a detachable hood and zippered side pockets
- ID card pocket
- Reflective tapes on sleeves and hem
- Complies with EN ISO 20471 standard's visibility class 3 (class 2 in size S)
- Waterproofing complies with EN343.3.1
- Sizes S-XXL