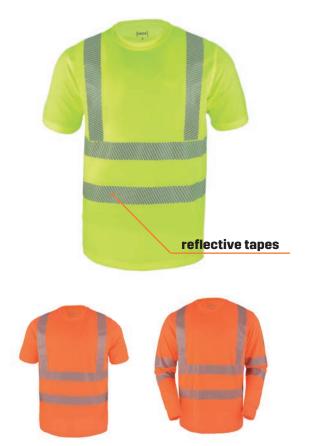

## PROF T-SHIRTS ARE BREATHABLE AND MAKE THE WORK DAY MORE COMFORTABLE

PROF offers breathable and comfy t-shirts in both short and long-sleeved designs. Breathable and good quality t-shirts make working more comfortable. T-shirts available in Hi-Vis yellow and Hi-Vis orange.

#### LONG-SLEEVED T-SHIRT

- Long-sleeved Hi-Vis T-shirt
- Materials: polyester fabric, 130 g/m<sup>2</sup>
- Reflective tapes on sleeves, shoulders and hem
- Complies with EN ISO 20471 standard's visibility class 3
- Sizes S-XXL

Wash at 40°C without bleach or fabric softener. Do not tumble dry.

**T-SHIRT HI-VIS** 

- Short-sleeved Hi-Vis T-shirt
- Materials: polyester fabric, 130 g/m<sup>2</sup>
- Reflective tapes on shoulders and hem
- Complies with EN ISO 20471 standard's visibility class 2
- Sizes S-XXL