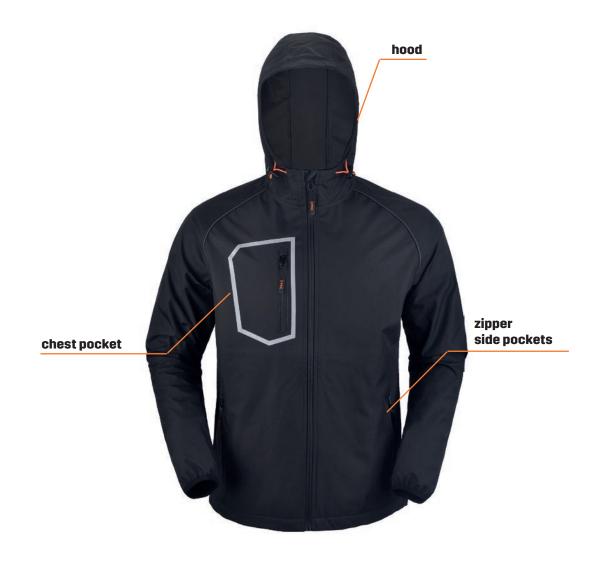

### HI-VIS SOFTSHELL JACKET PROTECTS FROM WIND AND REPELS WATER

Hi-Vis softshell jacket protects from wind and repels water, which makes it an excellent choice for working outdoors in changing weather conditions. The softshell jacket is available in Hi-Vis yellow and Hi-Vis orange.

- Materials: upper shell; polyester and mechanically laminated softshell 310 g/m<sup>2</sup>. Interior lining is TPU
- Waterproof to 8000 mm
- Breathability 300 MVP
- Roomy side pockets and a chest pocket
- ID card pocket
- Waterproof zipper
- Reflective tapes on hem and sleeves
- Complies with EN ISO 20471 standard's visibility class 2
- Sizes S-XXL