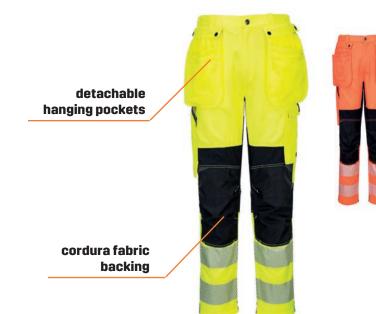

TROUSERS PROF BLACK

- Stretchy, comfy, safe and durable work pants for men
- Materials: 64% cotton 34% polyester and 2% stretching spandex
- Durable Cordura fabric on the knees
- Full-stretch material adds comfort to the crotch, waist and popliteal.
- Detachable hanging pockets, zipper enclosure
- Sizes 46-58

## TROUSERS PROF HI-VIS (yellow and orange)

- Comfortable, safe, elastic and stretchy Hi-Vis work pants for men
- Materials: 64% cotton 34% polyester and 2% stretching spandex
- Durable Cordura fabric on the knees
- Full-elastic fabric in crotch and popliteal offers comfort and movement in work
- Detachable hanging pockets, zipper and button enclosure
- Complies with EN ISO 20471
  standard's visibility class 2
- Sizes 46-58