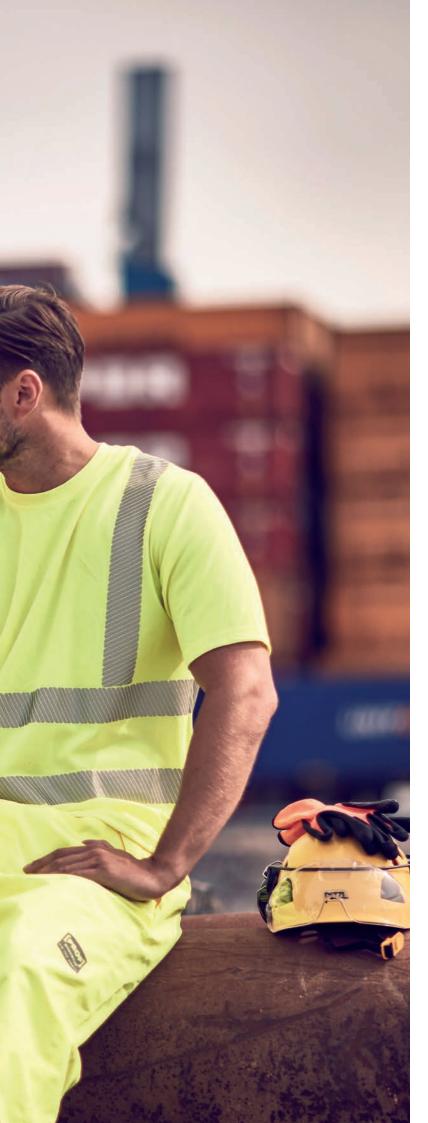

## HI-VIS WINTER JACKET PROTECTS FROM COLD AND WIND

The Hi-Vis PROF winter jacket is a warm, practical and waterproof winter jacket, which protects you in the harshest weather. The winter jacket is available in both Hi-Vis yellow and Hi-Vis orange.