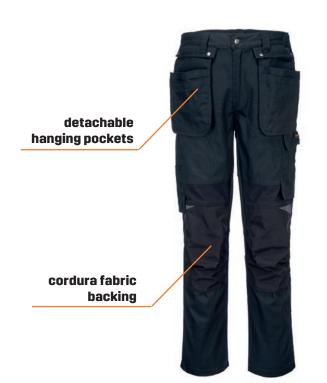

TROUSERS PROF BLACK

- Stretchy, comfy, safe and durable work pants for men
- Materials: 64% cotton 34% polyester and 2% stretching spandex
- Durable Cordura fabric on the knees
- Full-stretch material adds comfort to the crotch, waist and popliteal.
- Detachable hanging pockets, zipper enclosure
- Sizes 46-58

## TROUSERS PROF HI-VIS (yellow and orange)

- Comfortable, safe, elastic and stretchy Hi-Vis work pants for men
- Materials: 64% cotton 34% polyester and 2% stretching spandex
- Durable Cordura fabric on the knees
- Full-elastic fabric in crotch and popliteal offers comfort and movement in work
- Detachable hanging pockets, zipper and button enclosure
- Complies with EN ISO 20471
  standard's visibility class 2
- Sizes 46-58