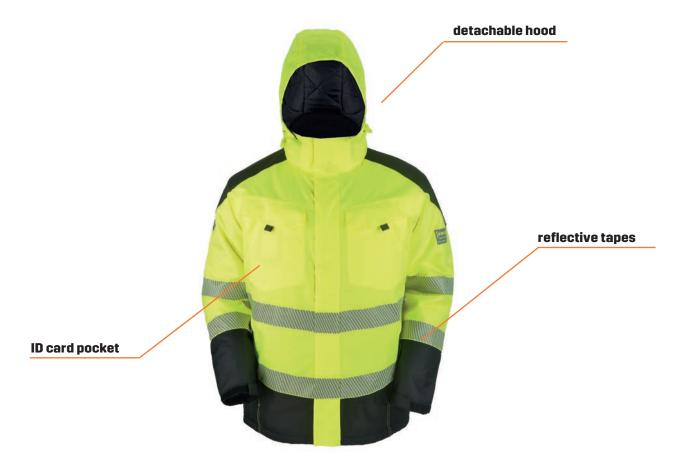

- Warm, practical and waterproof Hi-Vis winter jacket
- Upper fabric is PU-coated polyester, weight 180 g/m<sup>2</sup>
- Stitched nylon lining, 140 gsm in sleeves and 160 elsewhere
- Waterproof to 8000 mm
- The winter coat has a detachable hood and zippered side pockets
- ID card pocket
- Reflective tapes on sleeves and hem
- Complies with EN ISO 20471 standard's visibility class 3 (class 2 in size S)
- Waterproofing complies with EN343.3.1
- Sizes S-XXL