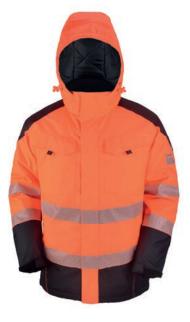

## HI-VIS WINTER JACKET PROTECTS FROM COLD AND WIND

The Hi-Vis PROF winter jacket is a warm, practical and waterproof winter jacket, which protects you in the harshest weather. The winter jacket is available in both Hi-Vis yellow and Hi-Vis orange.

- Warm, practical and waterproof Hi-Vis winter jacket
- Upper fabric is PU-coated polyester, weight 180 g/m<sup>2</sup>
- Stitched nylon lining, 140 gsm in sleeves and 160 elsewhere
- Waterproof to 8000 mm
- The winter coat has a detachable hood and zippered side pockets
- ID card pocket
- Reflective tapes on sleeves and hem
- Complies with EN ISO 20471 standard's visibility class 3 (class 2 in size S)
- Waterproofing complies with EN343.3.1
- Sizes S-XXL