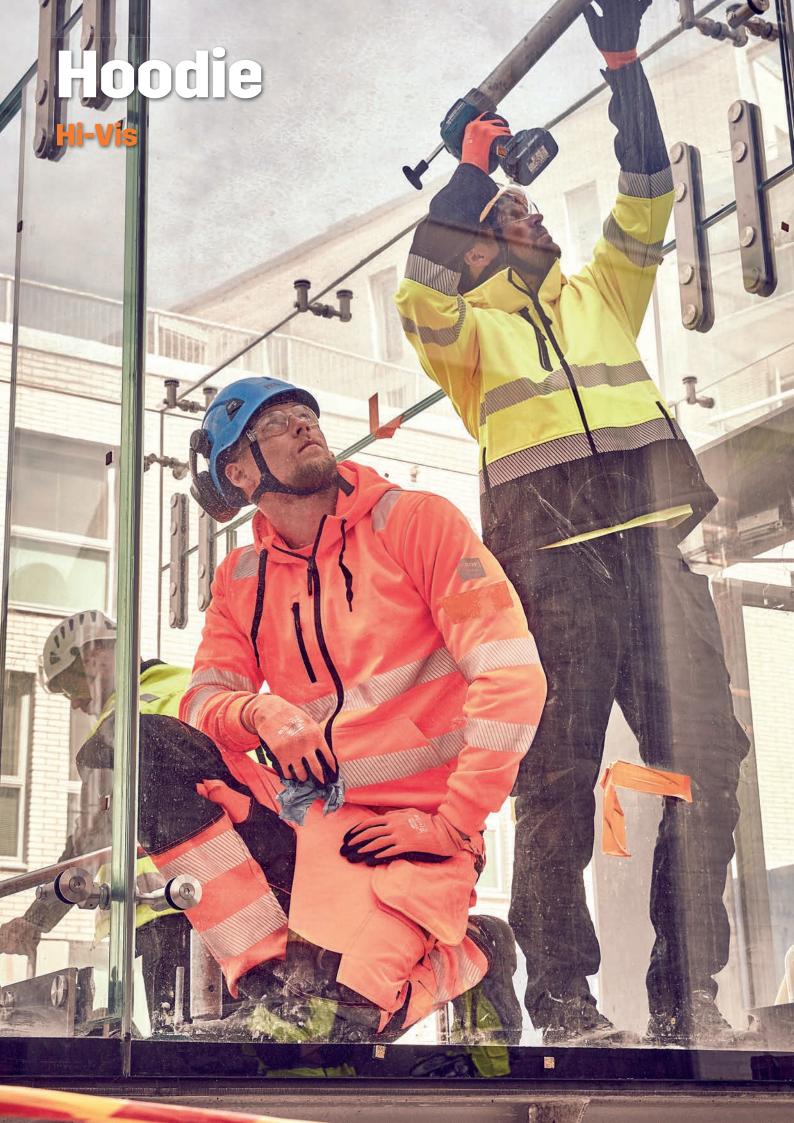

## HI-VIS HOODIE SUITABLE FOR WORK AND FREE TIME

The PROF hoodie is a comfy Hi-Vis hoodie made of fleece, which is suitable for both work and free time. Hi-Vis hoodies are available in Hi-Vis yellow and Hi-Vis orange.