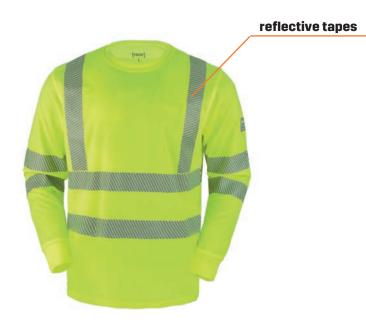

## PROF T-SHIRTS ARE BREATHABLE AND MAKE THE WORK DAY MORE COMFORTABLE

PROF offers breathable and comfy t-shirts in both short and long-sleeved designs. Breathable and good quality t-shirts make working more comfortable. T-shirts available in Hi-Vis yellow and Hi-Vis orange.

#### LONG-SLEEVED T-SHIRT

- Long-sleeved Hi-Vis T-shirt
- Materials: polyester fabric, 130 g/m<sup>2</sup>
- Reflective tapes on sleeves, shoulders and hem
- Complies with EN ISO 20471 standard's visibility class 3
- Sizes S-XXL