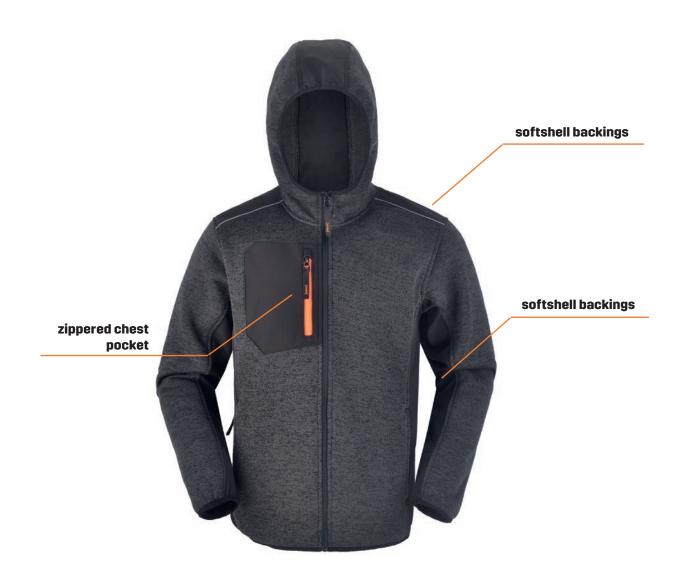

### **BLACK PROF SOFTSHELL JACKET IS A VERSATILE PIECE OF CLOTHING**

The black PROF softshell jacket is truly versatile, as it breathes, stretches and repels water and wind.

#### JACKET SOFTSHELL PROF BLACK

- Materials: Upper shell; 100% polyester and mechanically laminated softshell. Interior lining is TPU.
- Zippered side pockets and chest pocket
- Sizes S-XL

#### HOODIE PROF KNITTED BLACK

- Materials: Knitted mixed fabric 320 g/m<sup>2</sup>. Softshell backings in shoulders, elbows, hem and chest pocket
- Zippered side pockets and chest pocket
- Sizes S-XXL