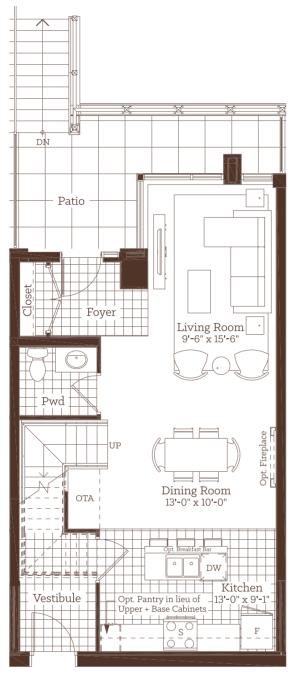

### **RIVERVIEW RESIDENCE B1 & B2**

### 2 Bedroom + Den

 Interior
 1730 sq.ft.

 Terrace 1
 51 sq.ft.

 Terrace 2
 251 sq.ft.

 Total
 2032 sq.ft.

Coffered \_ Ceiling + Trimmed

Opening