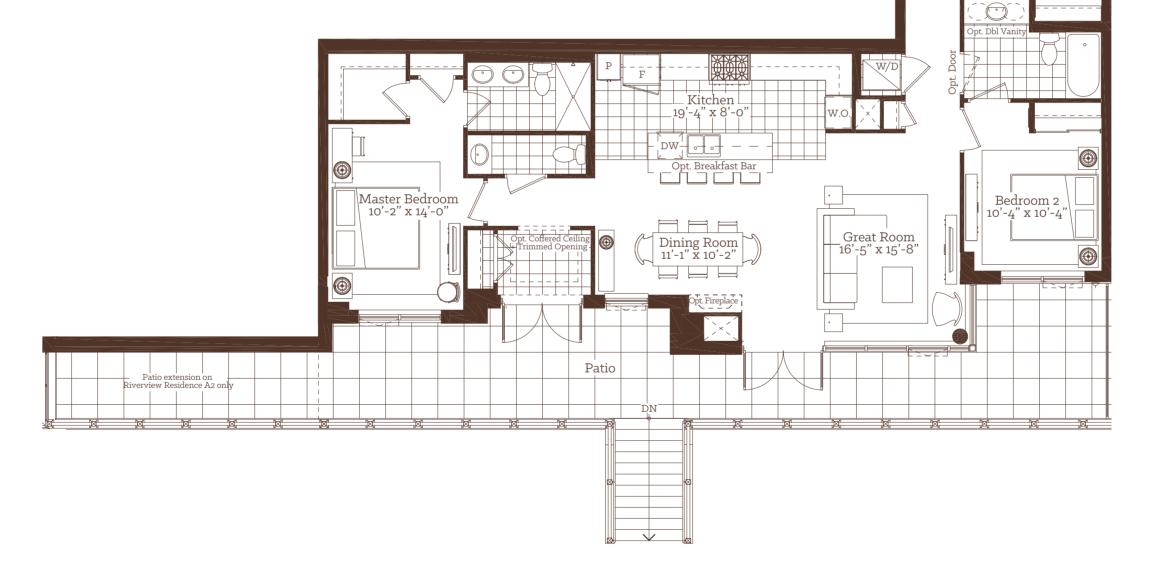

# **RIVERVIEW RESIDENCE A1 & A2**

### 2 Bedroom + Den

| Interior      | 1534 sq.ft.        |
|---------------|--------------------|
| Patio (RR-A2) | 639 sq.ft.         |
| Patio (RR-A1) | 521 sq.ft.         |
| Total (RR-A2) | <b>2173</b> sq.ft. |
| Total (RR-A1) | <b>2055</b> sq.ft. |

Opt. Coffered Ceiling + Trimmed Opening

Den 14'-9" x 10'-8"

Level 1