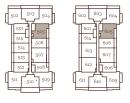

# **SUITE 2H**

### 2 Bedroom

Interior Balcony

Total

1040 sq.ft. 165 sq.ft.

**1205** sq.ft.

Level 2

Level 3

This plan is not to scale and is subject to architectural review and revision, including without limitation, the Unit being constructed with a layout that is the reverse of that set out above. Refer to Draft Condominium Plan in the Disclosure Statement for actual Unit orientation. All details are approximate and subject to change without notice in order to comply with building site conditions and municipal, structural, and Vendor and/or architectural requirements. Balconies, terraces and patios are exclusive use common elements, shown for display purposes only and location and size of such are subject to change without notice. Window location, size and type may vary without notice. Bulkheads and box outs will be required as chases for plumbing and mechanical. Illustrations are artists concept and may show features not included in base price. Sales Professional for details. Copyright Fusion Homes. Reproduction of the plan is strictly prohibited. E. & O.E. December 2019.