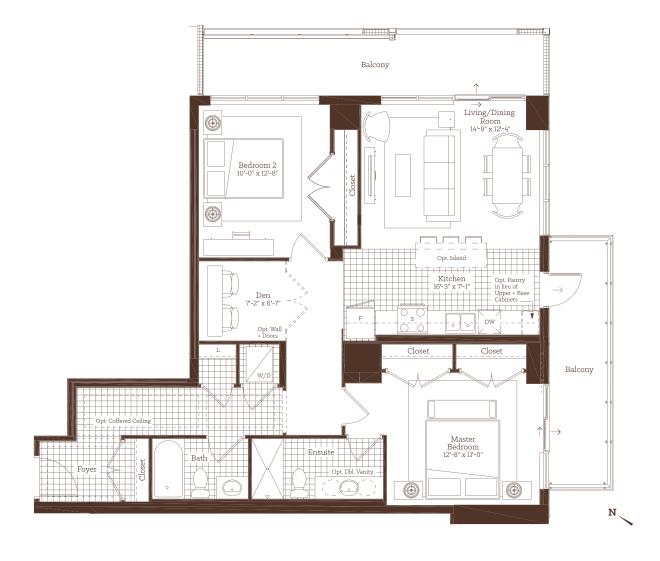

# **SUITE 2C+D**

### 2 Bedroom + Den

Interior Balconies

Total

es

1140 sq.ft. 235 sq.ft.

**1375** sq.ft.

Level 5

Level 6

### 2 Bedroom

Interior Balcony

Total

1040 sq.ft. 165 sq.ft.

**1205** sq.ft.

Level 2

Level 3

This plan is not to scale and is subject to architectural review and revision, including without limitation, the Unit being constructed with a layout that is the reverse of that set out above. Refer to Draft Condominium Plan in the Disclosure Statement for actual Unit orientation. All details are approximate and subject to change without notice in order to comply with building site conditions and municipal, structural, and Vendor and/or architectural requirements. Balconies, terraces and patios are exclusive use common elements, shown for display purposes only and location and size of such are subject to change without notice. Window location, size and type may vary without notice. Bulkheads and box outs will be required as chases for plumbing and mechanical. Illustrations are artists concept and may show features not included in base price. Sales Professional for details. Copyright Fusion Homes. Reproduction of the plan is strictly prohibited. E. & O.E. December 2019.