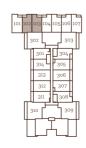

### 2 Bedroom

Interior Balcony

Total

1069sq.ft. 159 sq.ft.

**1228** sq.ft.

Level 5

Level 6

Level 7