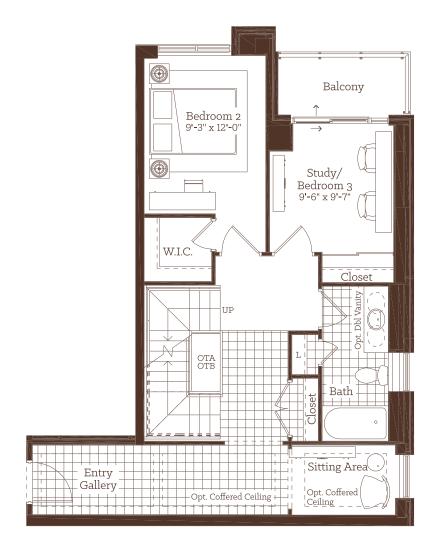

# **TOWNHOME B**

### 3 Bedroom

Interior Patio + Balcony

**Total** 

1867 sq.ft. 200 sq.ft.

**2067** sq.ft.

First Floor

Third Floor

Second Floor

Level 1

N\_

Level 2