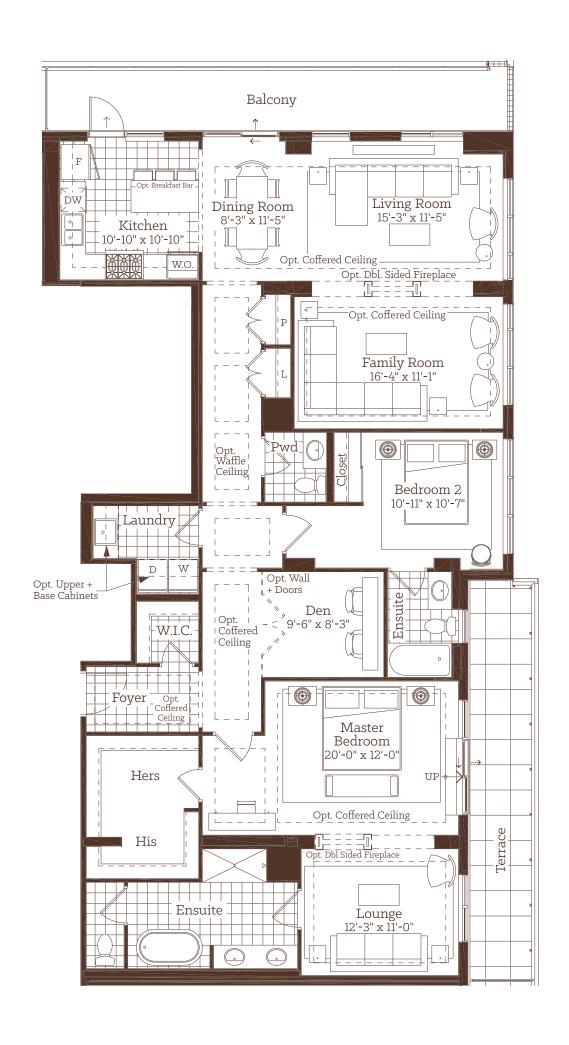

### 2 Bedroom + Den

 Interior
 1730 sq.ft.

 Terrace 1
 51 sq.ft.

 Terrace 2
 251 sq.ft.

 Total
 2032 sq.ft.

Coffered \_ Ceiling + Trimmed

Opening