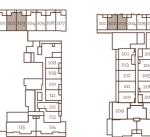

### 2 Bedroom

Interior Balcony

Total

1040 sq.ft. 165 sq.ft.

**1205** sq.ft.

Level 2

Level 3

This plan is not to scale and is subject to architectural review and revision, including without limitation, the Unit being constructed with a layout that is the reverse of that set out above. Refer to Draft Condominium Plan in the Disclosure Statement for actual Unit orientation. All details are approximate and subject to change without notice in order to comply with building site conditions and municipal, structural, and Vendor and/or architectural requirements. Balconies, terraces and patios are exclusive use common elements, shown for display purposes only and location and size of such are subject to change without notice. Window location, size and type may vary without notice. Bulkheads and box outs will be required as chases for plumbing and mechanical. Illustrations are artists concept and may show features not included in base price. Sales Professional for details. Copyright Fusion Homes. Reproduction of the plan is strictly prohibited. E. & O.E. December 2019.