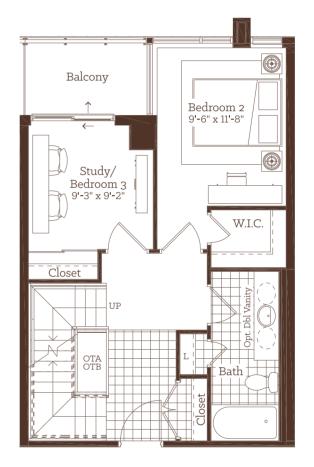

### **RIVERVIEW RESIDENCE B1 & B2**

### 2 Bedroom + Den

 Interior
 1730 sq.ft.

 Terrace 1
 51 sq.ft.

 Terrace 2
 251 sq.ft.

 Total
 2032 sq.ft.

Coffered \_ Ceiling + Trimmed

Opening