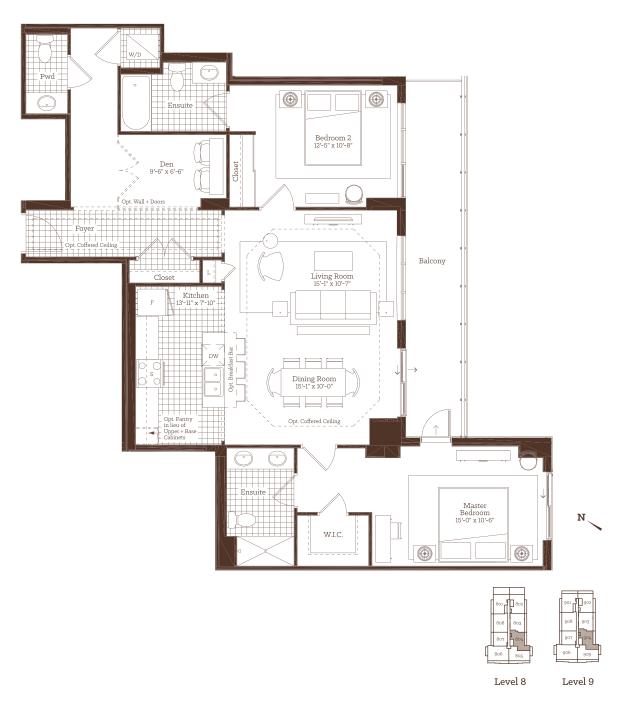

### 2 Bedroom

Interior Balcony

Total

1040 sq.ft. 165 sq.ft.

**1205** sq.ft.

Level 2

Level 3

This plan is not to scale and is subject to architectural review and revision, including without limitation, the Unit being constructed with a layout that is the reverse of that set out above. Refer to Draft Condominium Plan in the Disclosure Statement for actual Unit orientation. All details are approximate and subject to change without notice in order to comply with building site conditions and municipal, structural, and Vendor and/or architectural requirements. Balconies, terraces and patios are exclusive use common elements, shown for display purposes only and location and size of such are subject to change without notice. Window location, size and type may vary without notice. Bulkheads and box outs will be required as chases for plumbing and mechanical. Illustrations are artists concept and may show features not included in base price. Sales Professional for details. Copyright Fusion Homes. Reproduction of the plan is strictly prohibited. E. & O.E. December 2019.