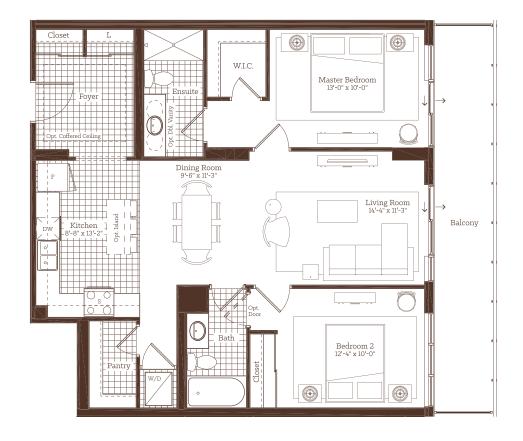

# **SUITE 2H**

### 2 Bedroom

Interior Balcony

Total

1040 sq.ft. 165 sq.ft.

**1205** sq.ft.

Level 2

Level 3

This plan is not to scale and is subject to architectural review and revision, including without limitation, the Unit being constructed with a layout that is the reverse of that set out above. Refer to Draft Condominium Plan in the Disclosure Statement for actual Unit orientation. All details are approximate and subject to change without notice in order to comply with building site conditions and municipal, structural, and Vendor and/or architectural requirements. Balconies, terraces and patios are exclusive use common elements, shown for display purposes only and location and size of such are subject to change without notice. Window location, size and type may vary without notice. Bulkheads and box outs will be required as chases for plumbing and mechanical. Illustrations are artists concept and may show features not included in base price. Sales Professional for details. Copyright Fusion Homes. Reproduction of the plan is strictly prohibited. E. & O.E. December 2019.