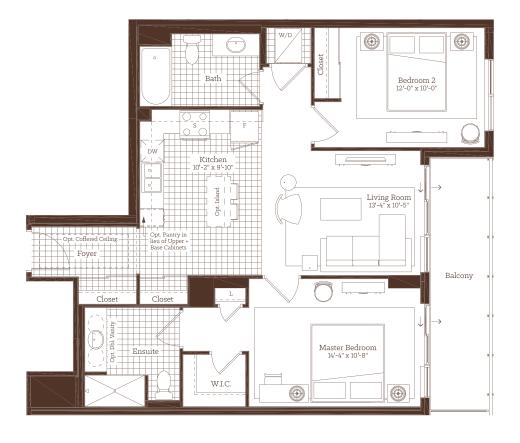

# **SUITE 2D**

### 2 Bedroom

Interior Balcony

Total

991 sq.ft. 103 sq.ft.

**1094** sq.ft.

Level 5

Level 6