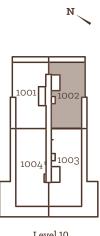

# **PENTHOUSE B**

### 2 Bedroom + Den

Interior

Terrace + Balcony

Total

2000 sq.ft. 315 sq.ft. **2315** sq.ft.

Level 10