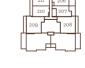

### 2 Bedroom

Interior Balcony

Total

1069sq.ft. 159 sq.ft.

**1228** sq.ft.

Level 5

Level 6

Level 7