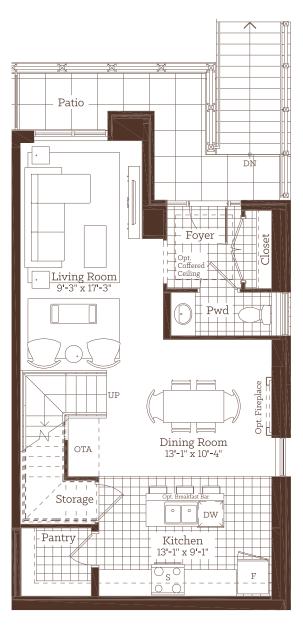

# **TOWNHOME B**

### 3 Bedroom

Interior Patio + Balcony

**Total** 

1867 sq.ft. 200 sq.ft.

**2067** sq.ft.

First Floor

Third Floor

Second Floor

Level 1

N\_

Level 2