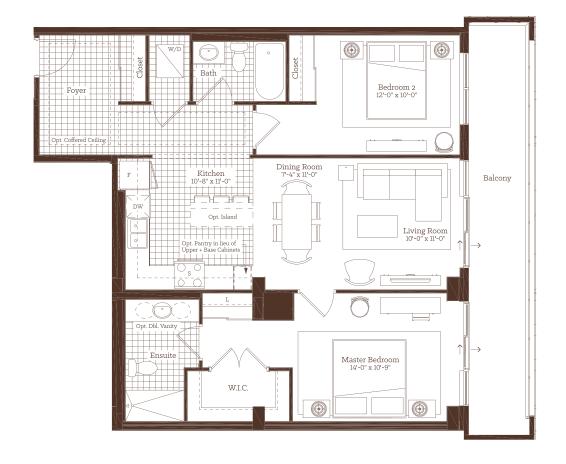

# **SUITE 2D**

### 2 Bedroom

Interior Balcony

Total

991 sq.ft. 103 sq.ft.

**1094** sq.ft.

Level 5

Level 6