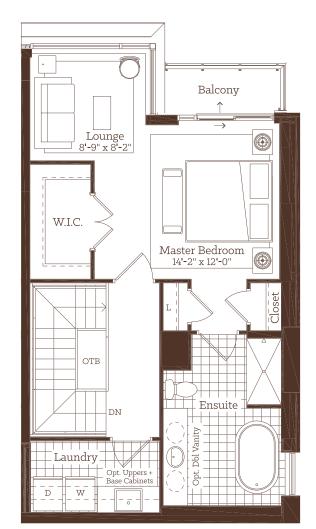

# **TOWNHOME B**

### 3 Bedroom

Interior Patio + Balcony

**Total** 

1867 sq.ft. 200 sq.ft.

**2067** sq.ft.

First Floor

Third Floor

Second Floor

Level 1

N\_

Level 2