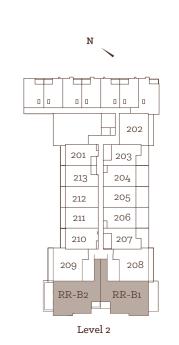

### **RIVERVIEW RESIDENCE B1 & B2**

### 2 Bedroom + Den

 Interior
 1730 sq.ft.

 Terrace 1
 51 sq.ft.

 Terrace 2
 251 sq.ft.

 Total
 2032 sq.ft.

Coffered \_ Ceiling + Trimmed

Opening