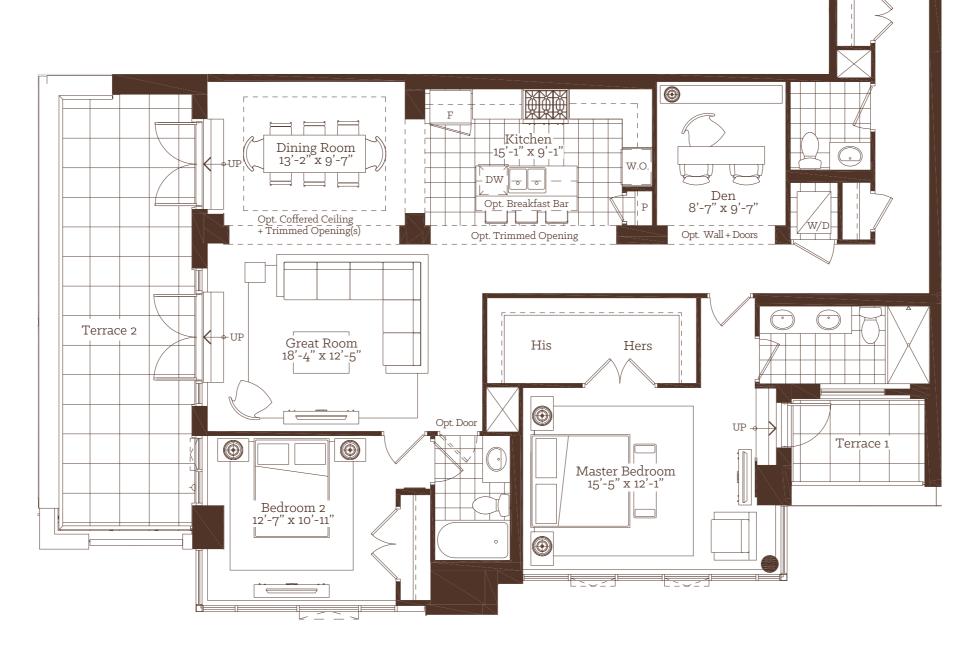

### **RIVERVIEW RESIDENCE B1 & B2**

### 2 Bedroom + Den

 Interior
 1730 sq.ft.

 Terrace 1
 51 sq.ft.

 Terrace 2
 251 sq.ft.

 Total
 2032 sq.ft.

Coffered \_ Ceiling + Trimmed

Opening