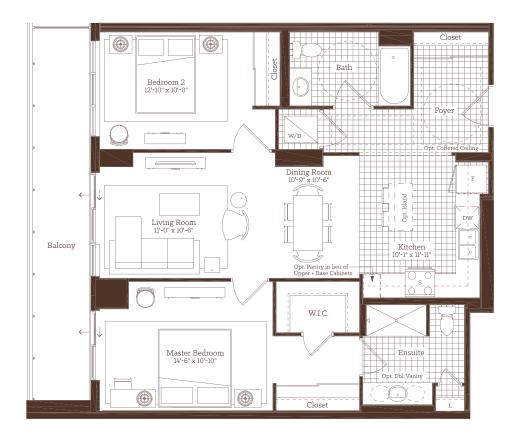

### 2 Bedroom

Interior Balcony

Total

1069sq.ft. 159 sq.ft.

**1228** sq.ft.

Level 5

Level 6

Level 7