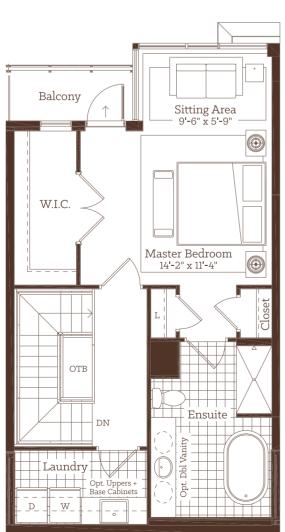

### **RIVERVIEW RESIDENCE B1 & B2**

### 2 Bedroom + Den

 Interior
 1730 sq.ft.

 Terrace 1
 51 sq.ft.

 Terrace 2
 251 sq.ft.

 Total
 2032 sq.ft.

Coffered \_ Ceiling + Trimmed

Opening